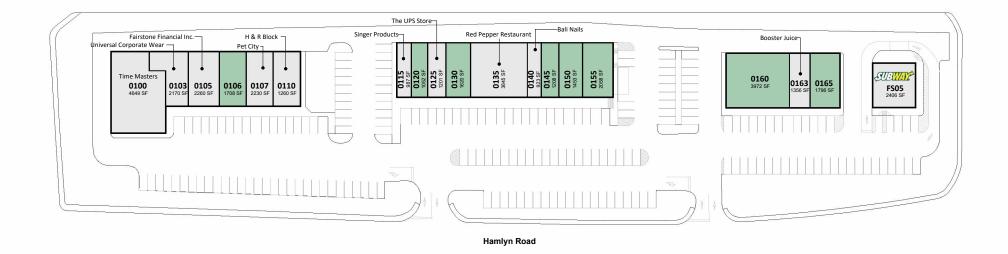

60 Hamlyn Road, St. John's, Newfoundland and Labrador

The purpose of this site plan is for general information and marketing purposes only. All information, dimensions, sizes and areas are approximate, without any warranties of any kind that same is complete, accurate or up to date and shall not be relied on for any particular purpose. Any references on this site plan to specific tenants are subject to change from time to time and shall not be deemed to be any representation as to the tenants that are within the shopping centre. Any site plan that also identifies neighbouring or shadow properties or tenancies are done for marketing purposes only and shall not be relied upon for any particular purpose, including without limitation, the size, square footage or the land that makes up the definition of the shopping centre.