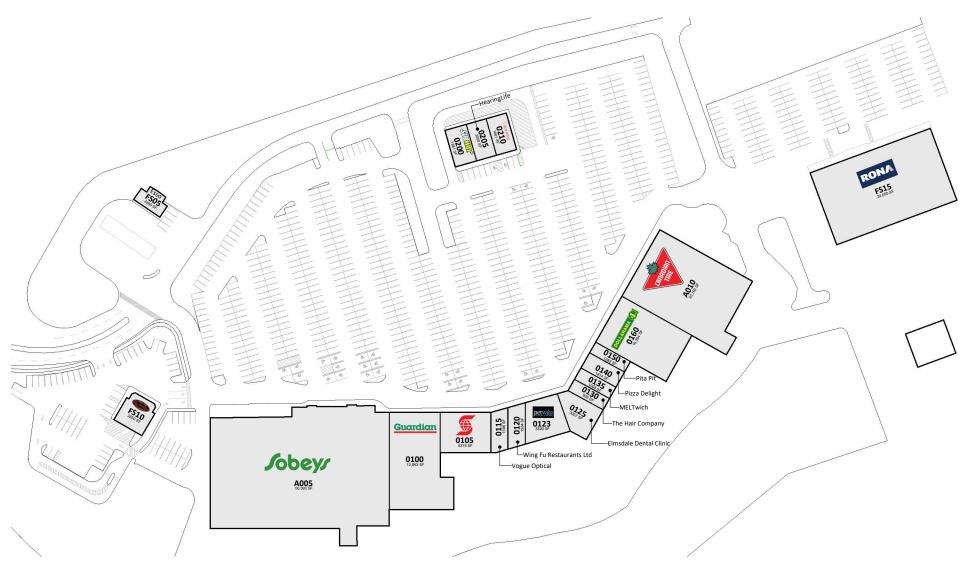

## Elmsdale Shopping Centre

269 Highway 214, Elmsdale, Nova Scotia B2S 1K1

The purpose of this site plan is for general information and marketing purposes only. All information, dimensions, sizes and areas are approximate, without any warranties of any kind that same is complete, accurate or up to date and shall not be relied on for any particular purpose. Any references on this site plan to specific tenants are subject to change from time to time and shall not be deemed to be any representation as to the tenants that are within the shopping centre. Any site plan that also identifies neighbouring or shadow properties or tenancies are done for marketing purposes only and shall not be relied upon for any particular purpose, including without limitation, the size, square footage or the land that makes up the definition of the shopping centre.