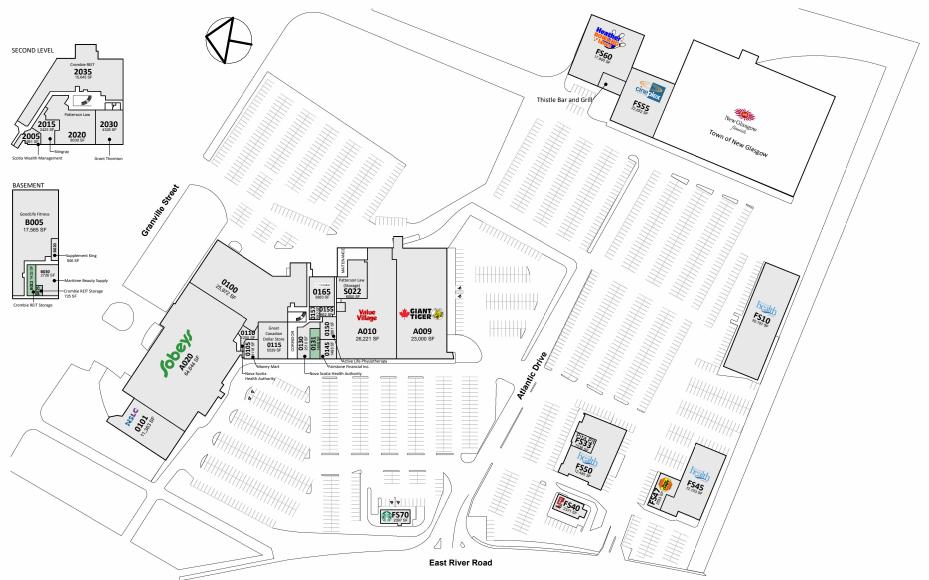

## Aberdeen Mall and Business Centre

610 East River Road New Glasgow, Nova Scotia

The purpose of this site plan is for general information and marketing purposes only. All information, dimensions, sizes and areas are approximate, without any warranties of any kind that same is complete, accurate or up to date and shall not be relied on for any particular purpose. Any references on this site plan to specific tenants are subject to change from time to time and shall not be deemed to be any representation as to the tenants that are within the shopping centre. Any site plan that also identifies neighbouring or shadow properties or tenancies are done for marketing purposes only and shall not be relied upon for any particular purpose, including without limitation, the size, square footage or the land that makes up the definition of the shopping centre.