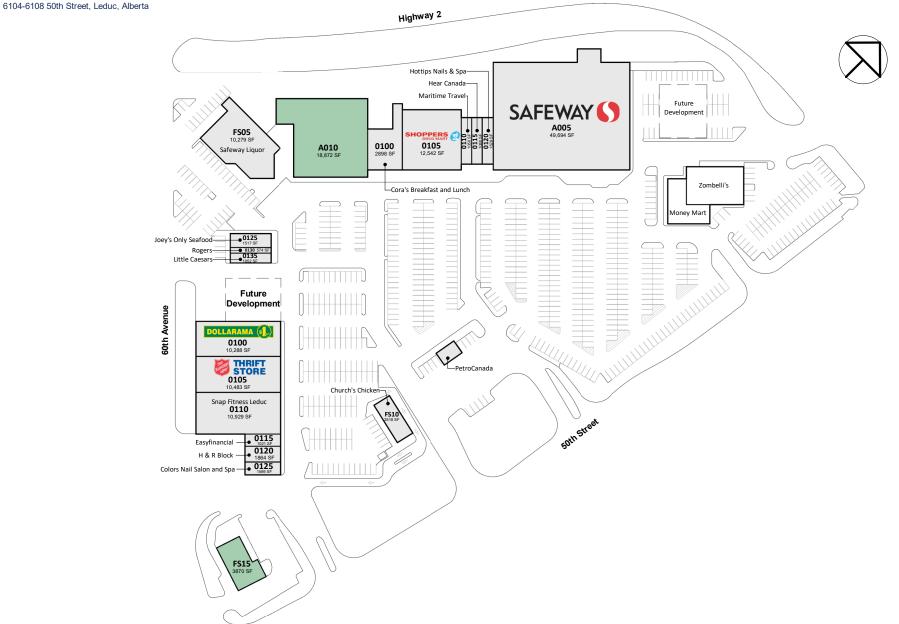

## Leduc Towne Centre

The purpose of this site plan is for general information and marketing purposes only. All information, dimensions, sizes and areas are approximate, without any warranties of any kind that same is complete, accurate or up to date and shall not be relied on for any particular purpose. Any references on this site plan to specific tenants are subject to change from time to time and shall not be deemed to be any representation as to the tenants that are within the shopping centre. Any site plan that also identifies neighbouring or shadow properties or tenancies are done for marketing purposes only and shall not be relied upon for any particular purpose, including without limitation, the size, square footage or the land that makes up the definition of the shopping centre.