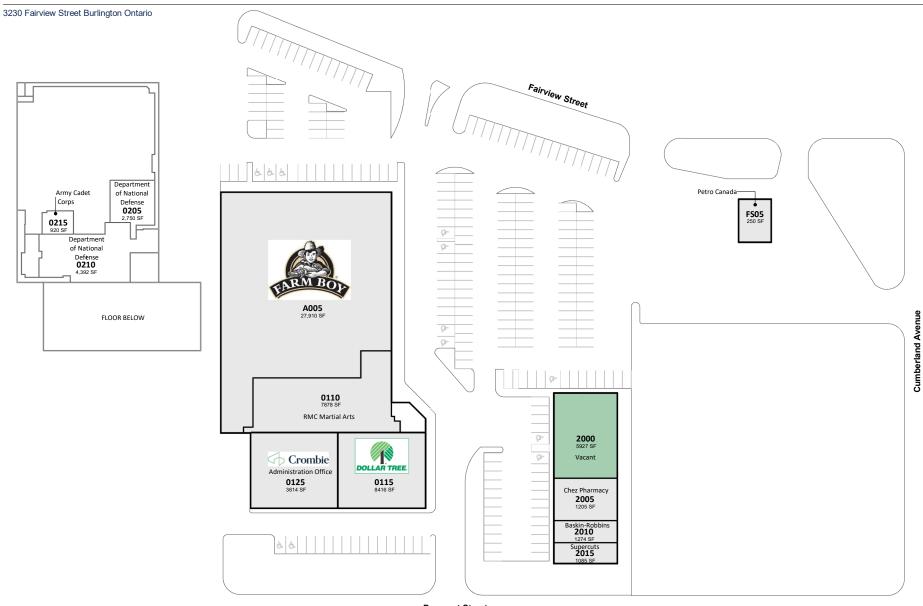

## **Burlington Plaza**

**Prospect Street** 

The purpose of this site plan is for general information and marketing purposes only. All information, dimensions, sizes and areas are approximate, without any warranties of any kind that same is complete, accurate or up to date and shall not be relied on for any particular purpose. Any references on this site plan to specific tenants are subject to change from time to time and shall not be deemed to be any representation as to the tenants that are within the shopping centre. Any site plan that also identifies neighbouring or shadow properties or tenancies are done for marketing purposes only and shall not be relied upon for any particular purpose, including without limitation, the size, square footage or the land that makes up the definition of the shopping centre.