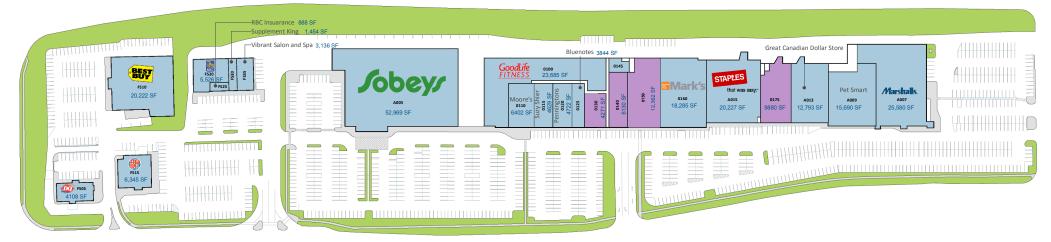

## **Uptown Centre**

1150 Prospect Street Fredericton, New Brunswick

All information, dimensions, sizes and areas are approximate only and are to be verified on site. Any references on this plan to specific tenants are subject to change from time to time and shall not be deemed to be any representation as to the tenants that are within the shopping centre.

## Fredericton Bypass

All information, dimensions, sizes and areas are approximate only and are to be verified on site. Any references on this plan to specific tenants are subject to change from time to time and shall not be deemed to be any representation as to the tenants that are within the shopping centre.