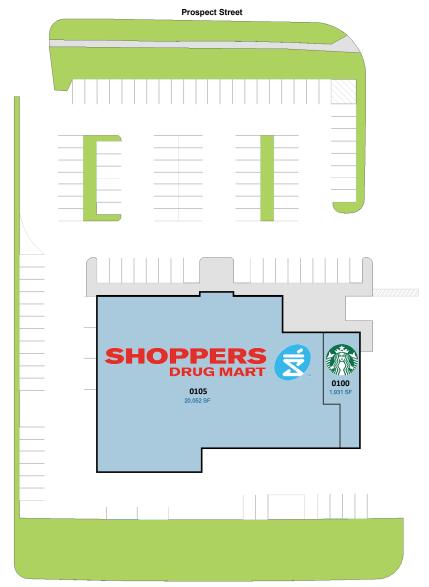

## **Uptown Centre**

1150 Prospect Street Fredericton, New Brunswick





All information, dimensions, sizes and areas are approximate only and are to be verified on site. Any references on this plan to specific tenants are subject to change from time to time and shall not be deemed to be any representation as to the tenants that are within the shopping centre.



1150 Propsect Street Fredericton, New Brunswick



## Fredericton Bypass

All information, dimensions, sizes and areas are approximate only and are to be verified on site. Any references on this plan to specific tenants are subject to change from time to time and shall not be deemed to be any representation as to the tenants that are within the shopping centre.