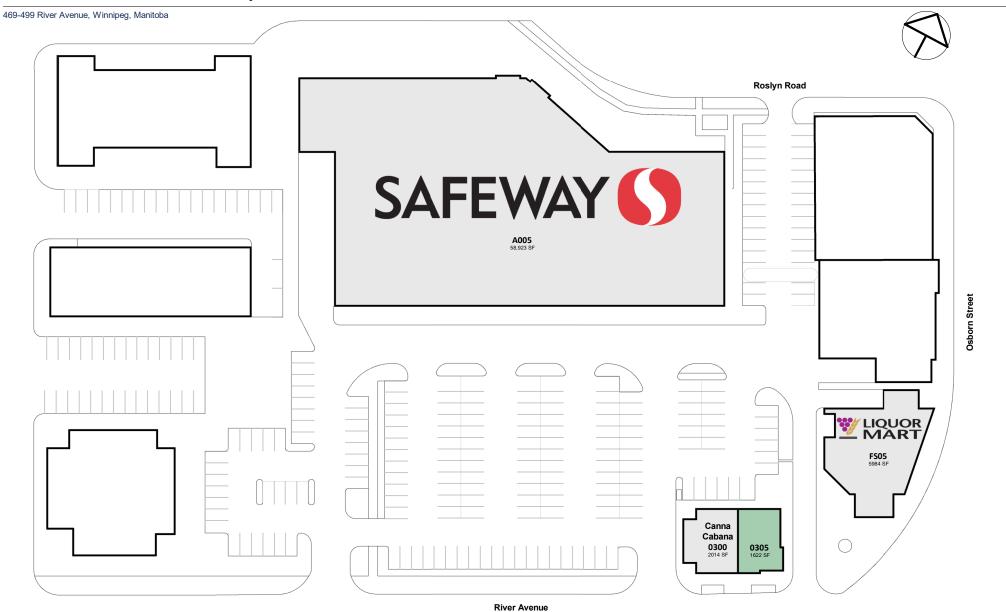

## River Avenue Safeway

## The purpose of this site plan is for general information and marketing purposes only. All information, dimensions, sizes and areas are approximate, without any warranties of any kind that same is complete, accurate or up to date and shall not be relied on for any particular purpose. Any references on this site plan to specific tenants are subject to change from time to time and shall not be deemed to be any representation as to the tenants that are within the shopping centre. Any site plan that also identifies neighbouring or shadow properties or tenancies are done for marketing purposes only and shall not be relied upon for any particular purpose, including without limitation, the size, square footage or the land that makes up the definition