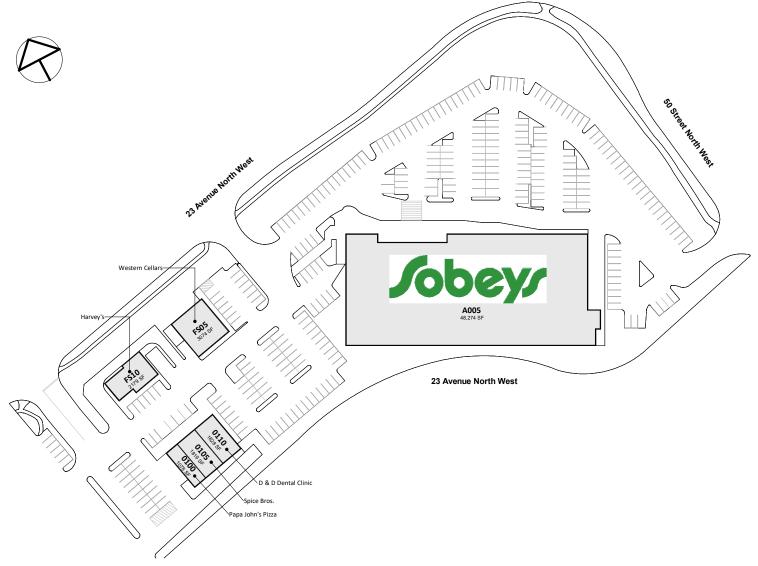

## Millwoods Common

5011 23 Avenue Northwest Edmonton, Alberta

The purpose of this site plan is for general information and marketing purposes only. All information, dimensions, sizes and areas are approximate, without any warranties of any kind that same is complete, accurate or up to date and shall not be relied on for any particular purpose. Any references on this site plan to specific tenants are subject to change from time to time and shall not be deemed to be any representation as to the tenants that are within the shopping centre. Any site plan that also identifies neighbouring or shadow properties or tenancies are done for marketing purposes only and shall not be relied upon for any particular purpose, including without limitation, the size, square footage or the land that makes up the definition of the shopping centre.